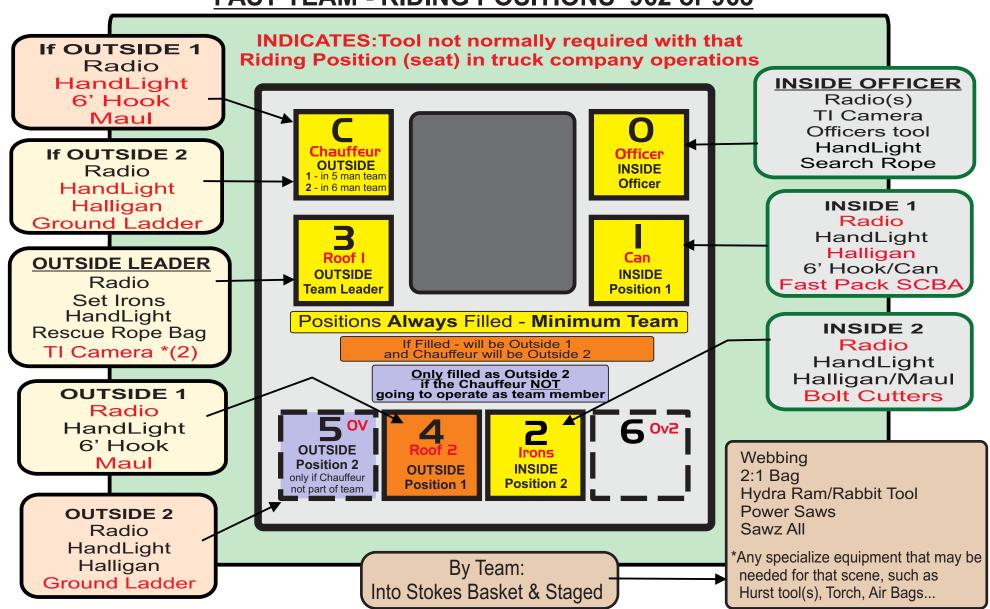

## F.A.S.T. - Firefighter Assist & Search Team

FAST TEAM - RIDING POSITIONS 962 or 963