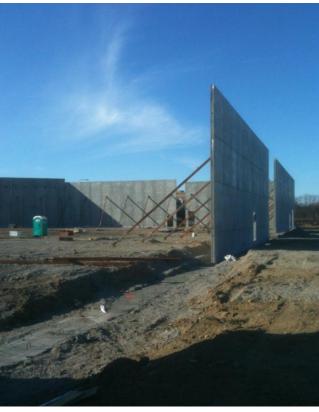

## CONSTRUCTION INFORMATION

Wall Construction: Pre-Cast Concrete Tilt-Up Panels / E.I.F.S "Dryvit" Veneer

Roof Construction: Steel Bar Joists / Metal Deck / Rubber Roof

Floor Construction: 1st Floor - Concrete Slab On Grade

\* Schedule: Sept. 2011 - Building Demolition (COMPLETE)

Dec. 2011 - New Foundations (COMPLETE)

Feb. 2012 - Tilt-Up Concrete Wall Panel Installation March 2012 - Structural Steel Installation/ Roof Deck