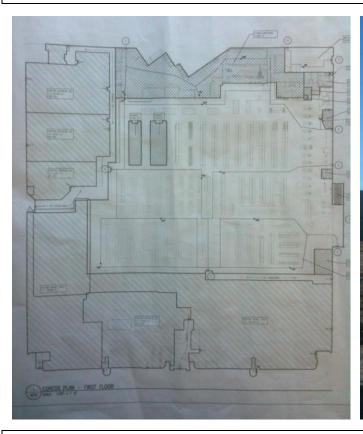

## **BUILDING CONSTRUCTION SUMMARY – UPDATE #1**

Address: 711 Stewart Ave, Garden City, NY

Proposed Business Name: BJ'S WHOLESALE CLUB & BASE BLDG. IMPROVEMENTS

Bldg. Use: 124,000 Sq.ft - Retail / Base Building Improvements

Bldg. Size: 345' wide x 360' deep (New Construction)

**Inspection Date:** 2/23/12

<u>CONTRACTOR</u>: <u>Name:</u> Falcon Construction Management

Office: (516) 228-0711

Site & Emerg. Contact: Michael Rodriguez - Cell (908) 432-3724 (Contractor)

## MISC. BUILDING & SITE NOTES

- Misc. Notes - Existing South & West Side Tenants To Remain.

- Large (2) Story Concrete Safe Has Been Removed.

- I.N.S. Office At Southeast Corner Has Been Vacated & Will Be Replaced With An "L.A. Fitness" Gym