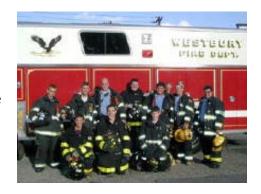

## **WESTBURY FD – EXPLORER POST 960**

The Westbury Fire Department has started a junior fire

department for girls and boys between 14 and 18 years of age.

Members will attend monthly meetings at the fire house to learn roles and help within the fire department with trained leaders. This program is affiliated with the Boy Scouts of America.