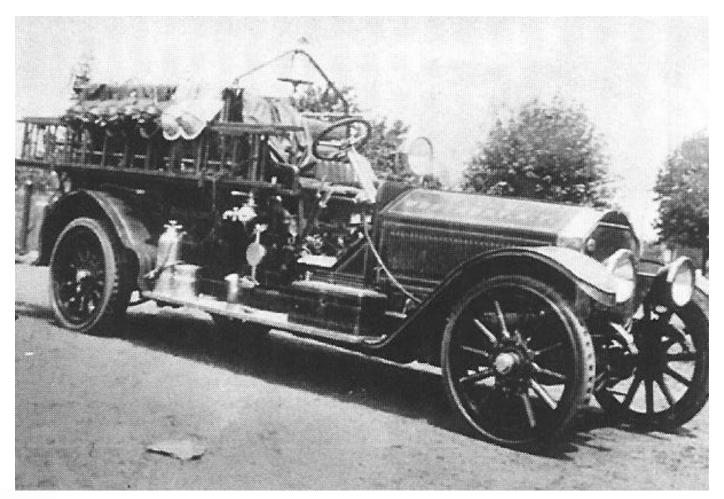

Westbury FD – Apparatus through the Years

The original apparatus purchased in 1897

The racing hose wagon of Hose Company #1, built by Conrad Christ in 1913

The American LaFrance 750-gpm pumper with a 91 gallon booster tank delivered to Hose 1 in December of 1917. Sold to Carle Place F.D. in 1948