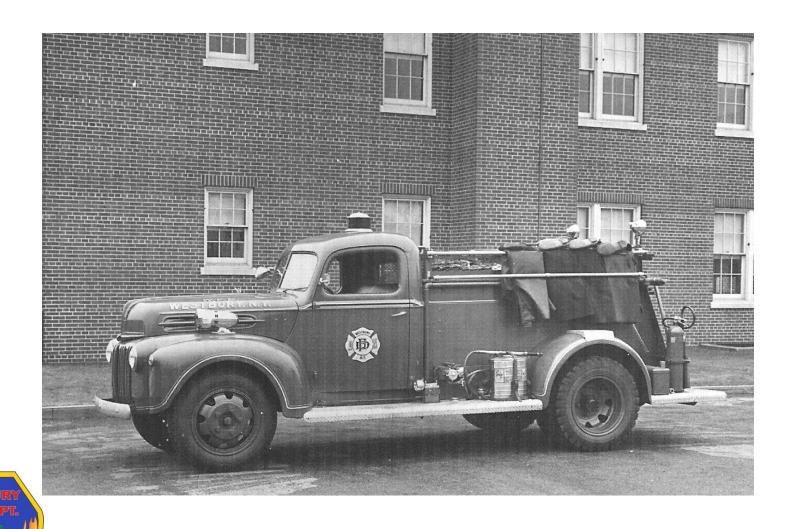

Another view of the 1935 12/600 American LaFrance pumper in the rear of fire headquarters.

The department's apparatus on display in front of fire headquarters in 1947

The 1947 Chevrolet Pumper-Booster truck in the line of march during a parade circa 1950