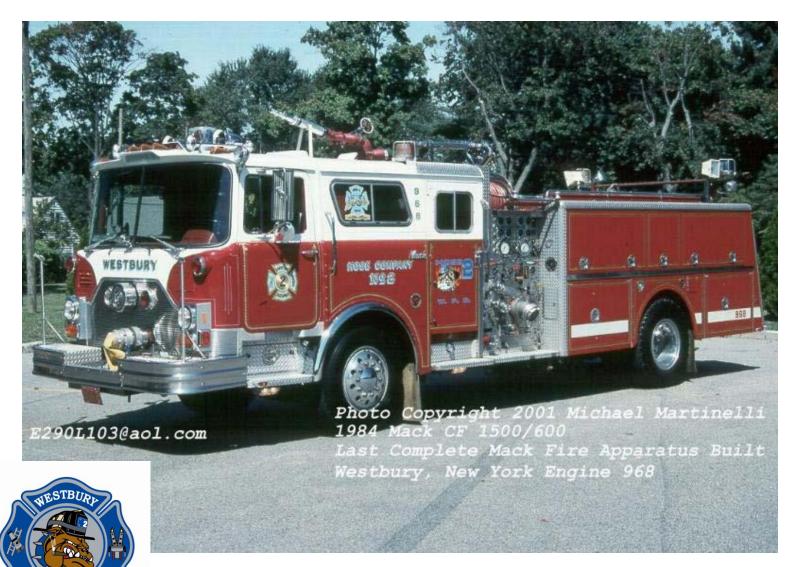

1947 Mack Pumper

1958 Flood Light Truck

1982 American La France

1988 American La France

1984 Mack

1996 Ford

1979 Mack