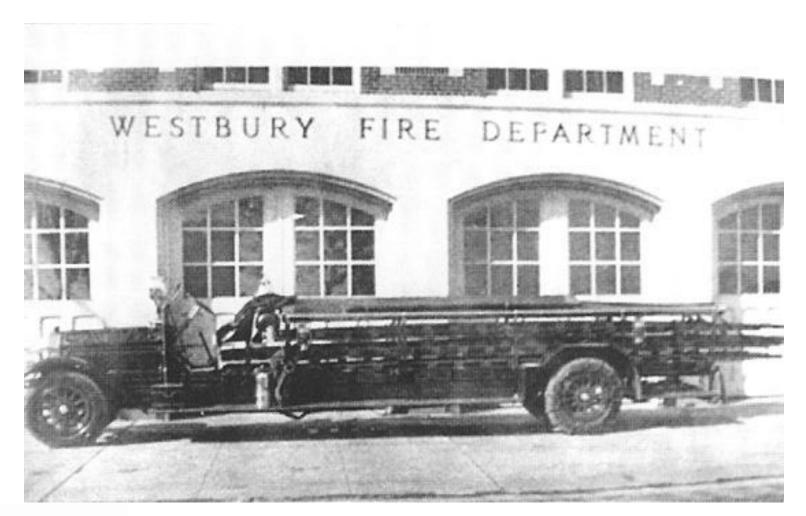

A 1923 Ford Model-T chemical truck, refurbished for the 100th Anniversary

Members of Hose Company # 2 in 1923 pose in front of their first firehouse

The 1925 Reo Hose & Chemical Truck of Hose Co. # 2.

The 1926 American LaFrance Hook & Ladder in front of fire headquarters circa 1930