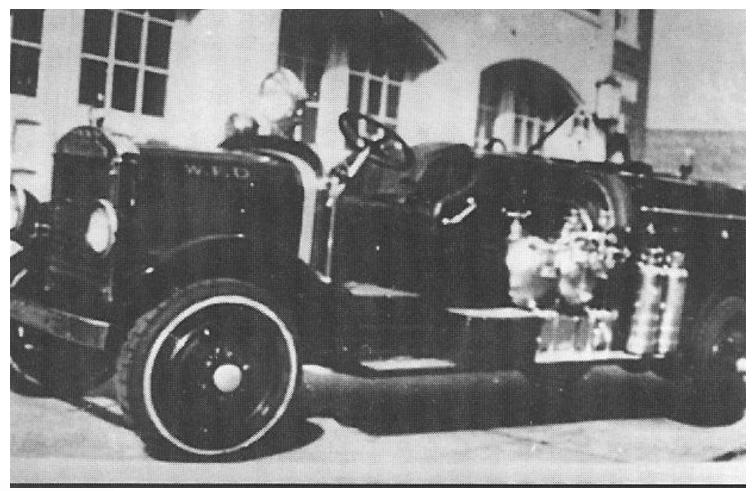

A 1923 Ford Model-T chemical truck, refurbished for the 100th Anniversary

Members of Hose Company # 2 in 1923 pose in front of their first firehouse

The 1925 Reo Hose & Chemical Truck of Hose Co. # 2.

The 1926 American LaFrance Hook & Ladder in front of fire headquarters circa 1930