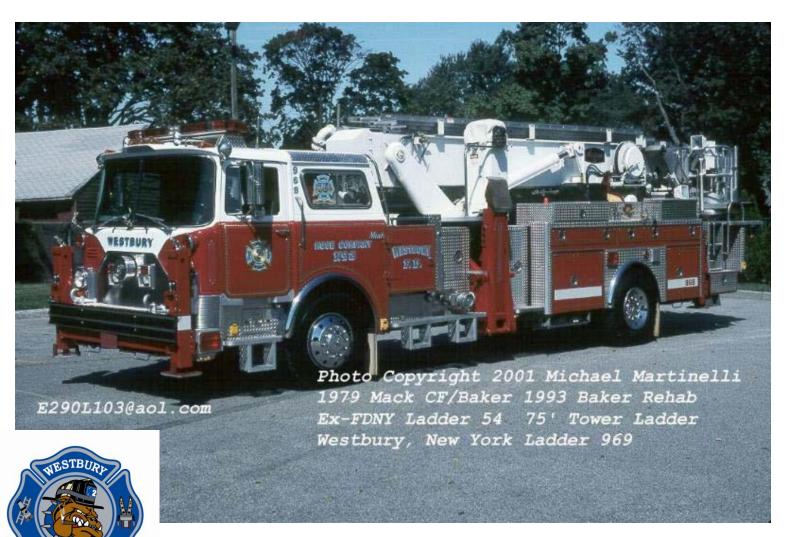

1947 Mack Pumper

1958 Flood Light Truck

1982 American La France

1988 American La France

1984 Mack

1996 Ford

1979 Mack