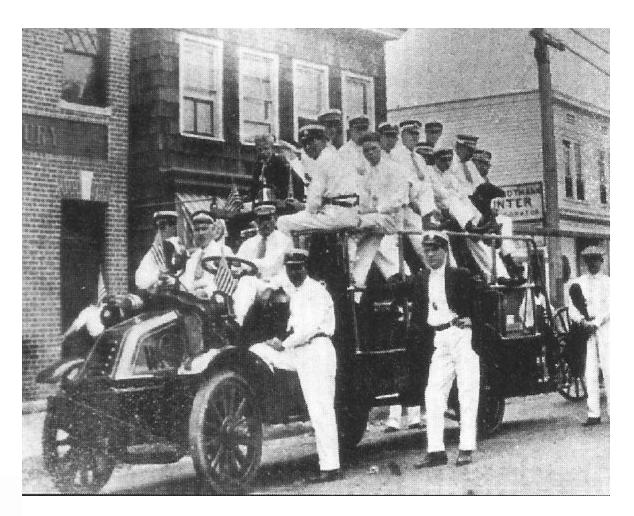

Members pose in front of the Kelly-Springfield truck before leaving for parade in Woodmere on July 24, 1918

The 1918 Ford Model-T chemical truck in a parade.

The department's apparatus - Ford Chemical, 750gpm American LaFrance pumper and Kelly Springfield Hook & Ladder truck, in the "Welcome Home" parade in 1919.