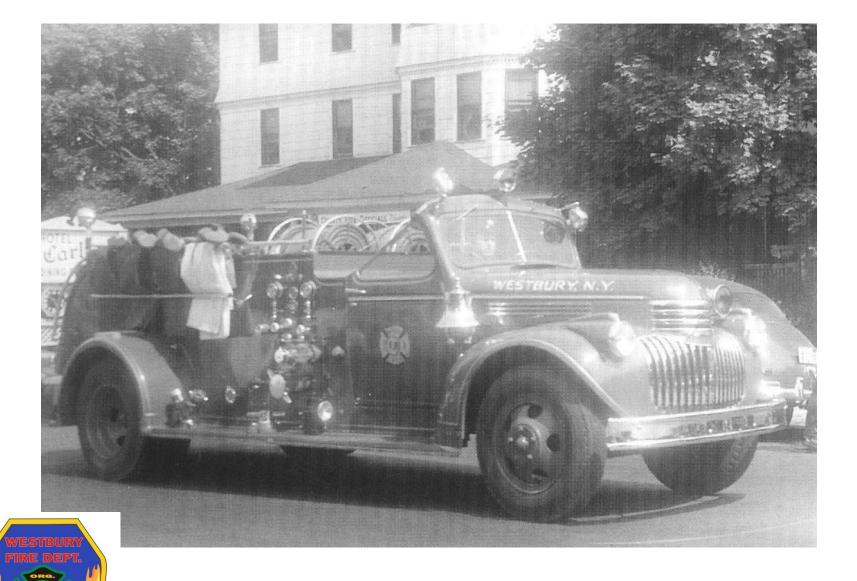

Another view of the 1935 12/600 American LaFrance pumper in the rear of fire headquarters.

The department's apparatus on display in front of fire headquarters in 1947

The 1947 Chevrolet Pumper-Booster truck in the line of march during a parade circa 1950