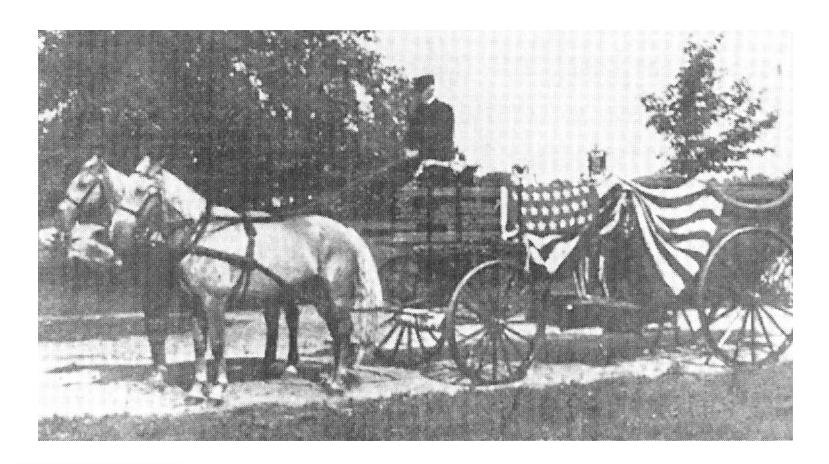

Westbury FD – Apparatus through the Years

The original apparatus purchased in 1897

The racing hose wagon of Hose Company #1, built by Conrad Christ in 1913

The American LaFrance 750-gpm pumper with a 91 gallon booster tank delivered to Hose 1 in December of 1917. Sold to Carle Place F.D. in 1948