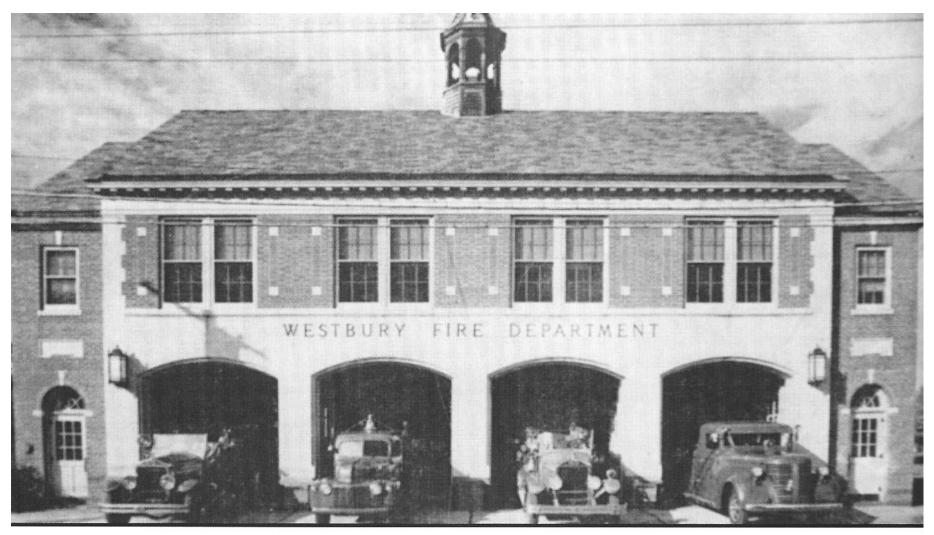

Another view of the 1935 12/600 American LaFrance pumper in the rear of fire headquarters.

The department's apparatus on display in front of fire headquarters in 1947

The 1947 Chevrolet Pumper-Booster truck in the line of march during a parade circa 1950