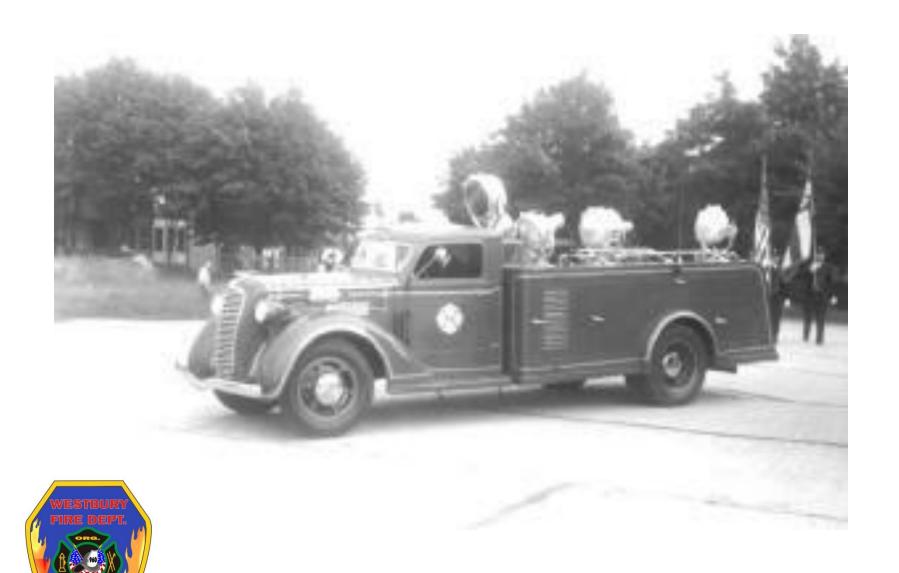

1947 Mack Pumper

1958 Flood Light Truck

1982 American La France

1988 American La France

1984 Mack

1996 Ford

1979 Mack