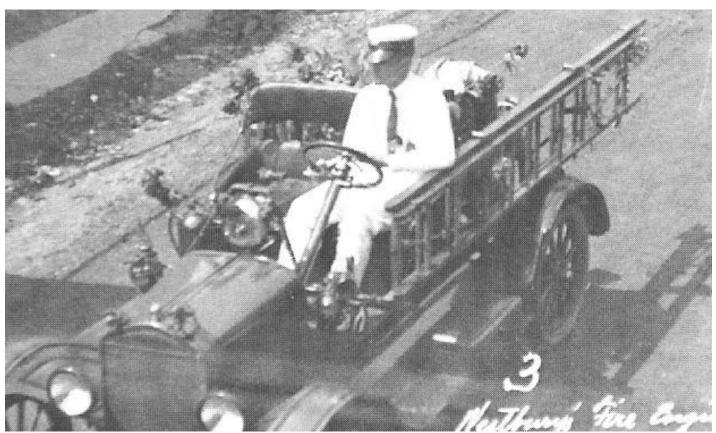

Westbury FD – Apparatus through the Years

The original apparatus purchased in 1897

The racing hose wagon of Hose Company #1, built by Conrad Christ in 1913

The American LaFrance 750-gpm pumper with a 91 gallon booster tank delivered to Hose 1 in December of 1917. Sold to Carle Place F.D. in 1948