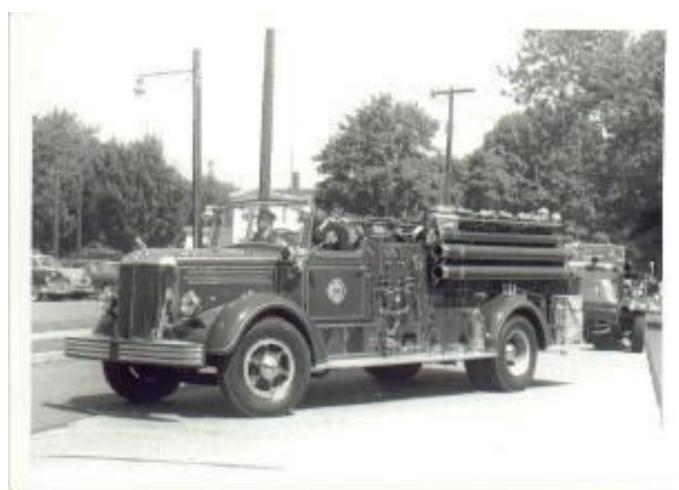

1947 Mack Pumper

1958 Flood Light Truck

1982 American La France

1988 American La France

1984 Mack

1996 Ford

1979 Mack