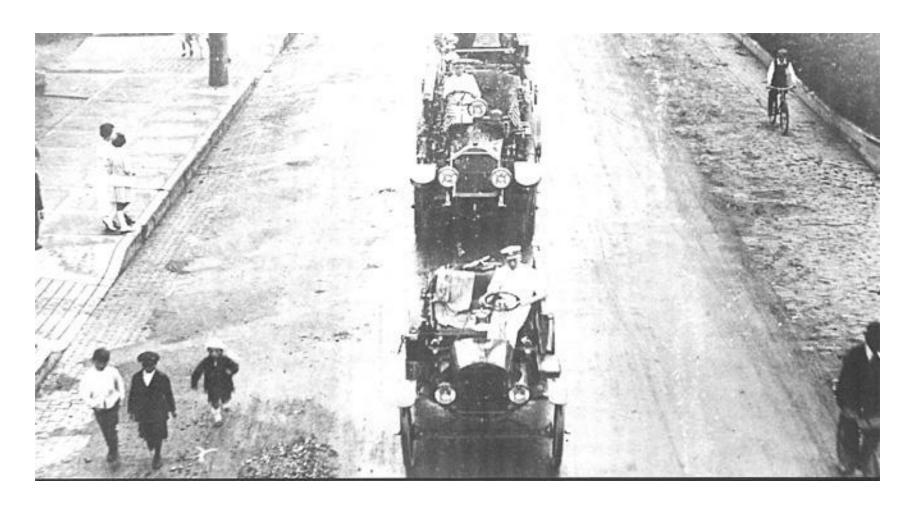

Members pose in front of the Kelly-Springfield truck before leaving for parade in Woodmere on July 24, 1918

The 1918 Ford Model-T chemical truck in a parade.

The department's apparatus - Ford Chemical, 750gpm American LaFrance pumper and Kelly Springfield Hook & Ladder truck, in the "Welcome Home" parade in 1919.