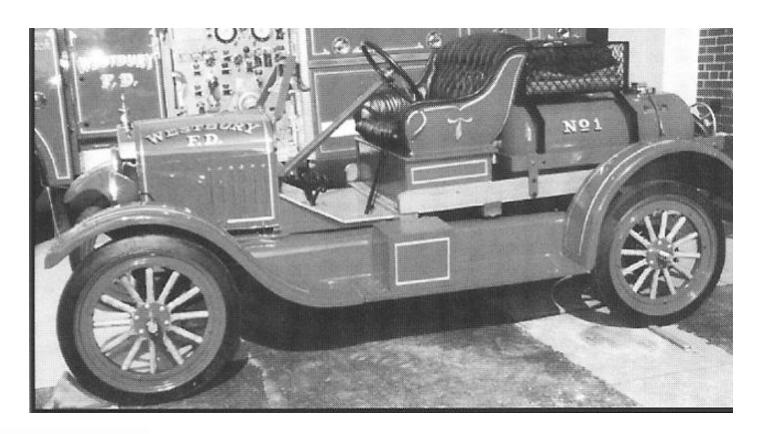

Westbury FD – Apparatus through the Years

The original apparatus purchased in 1897

The racing hose wagon of Hose Company #1, built by Conrad Christ in 1913

The American LaFrance 750-gpm pumper with a 91 gallon booster tank delivered to Hose 1 in December of 1917. Sold to Carle Place F.D. in 1948