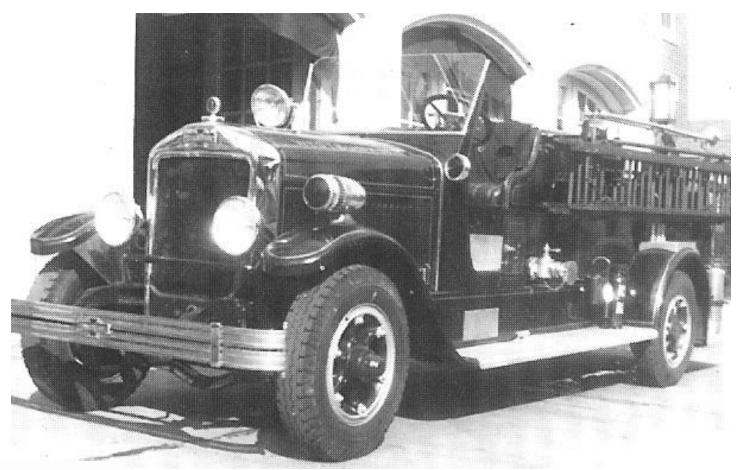

The 1935 12/600 American LaFrance pumper of Hose Co. 1 When this engine was retired, it was sold to the Beverly Hills, Florida, Fire Department.

Another view of the 1935 12/600 American LaFrance pumper in the rear of fire headquarters.

Another view of the 1935 12/600 American LaFrance pumper in the rear of fire headquarters.

The department's apparatus on display in front of fire headquarters in 1947

The 1947 Chevrolet Pumper-Booster truck in the line of march during a parade circa 1950