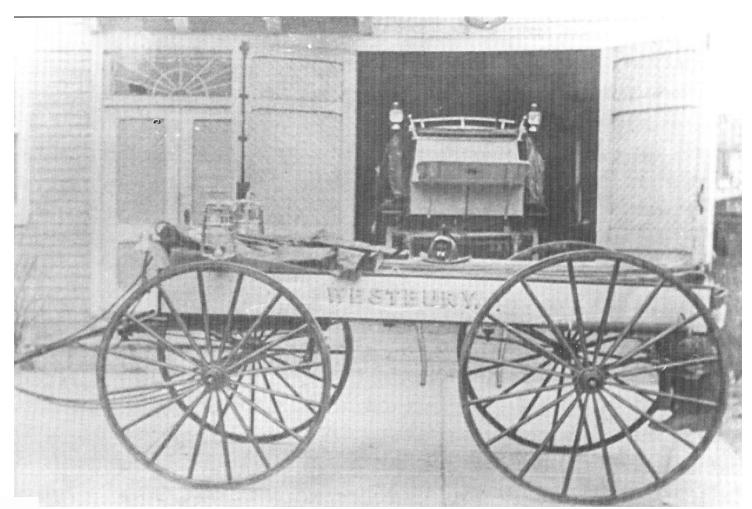

The 1935 12/600 American LaFrance pumper of Hose Co. 1 When this engine was retired, it was sold to the Beverly Hills, Florida, Fire Department.

Another view of the 1935 12/600 American LaFrance pumper in the rear of fire headquarters.

Another view of the 1935 12/600 American LaFrance pumper in the rear of fire headquarters.

The department's apparatus on display in front of fire headquarters in 1947

The 1947 Chevrolet Pumper-Booster truck in the line of march during a parade circa 1950