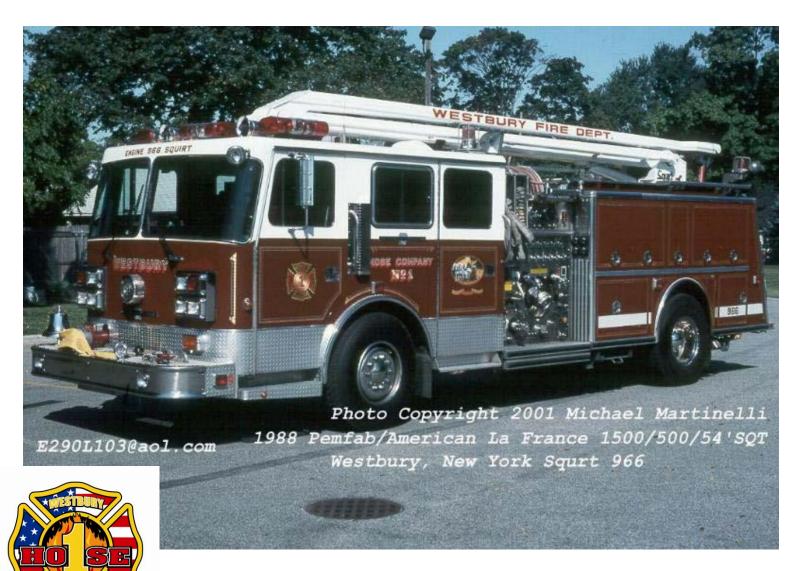

1947 Mack Pumper

1958 Flood Light Truck

1982 American La France

1988 American La France

1984 Mack

1996 Ford

1979 Mack