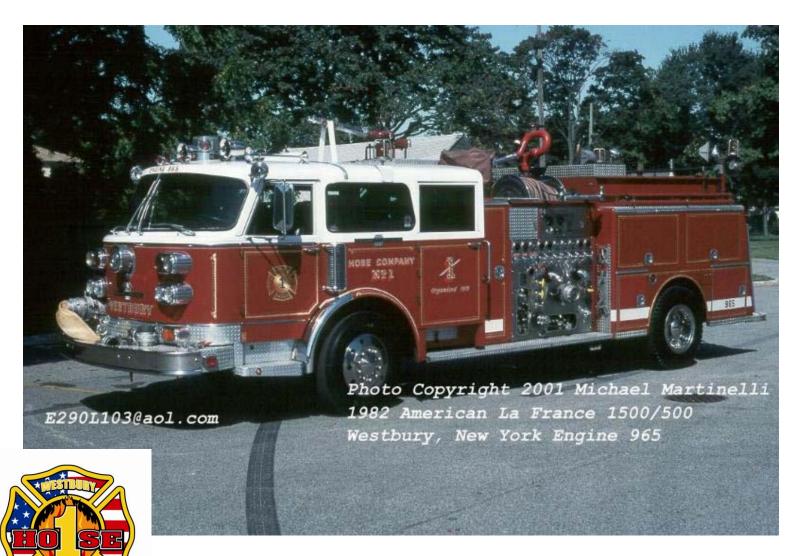

1947 Mack Pumper

1958 Flood Light Truck

1982 American La France

1988 American La France

1984 Mack

1996 Ford

1979 Mack