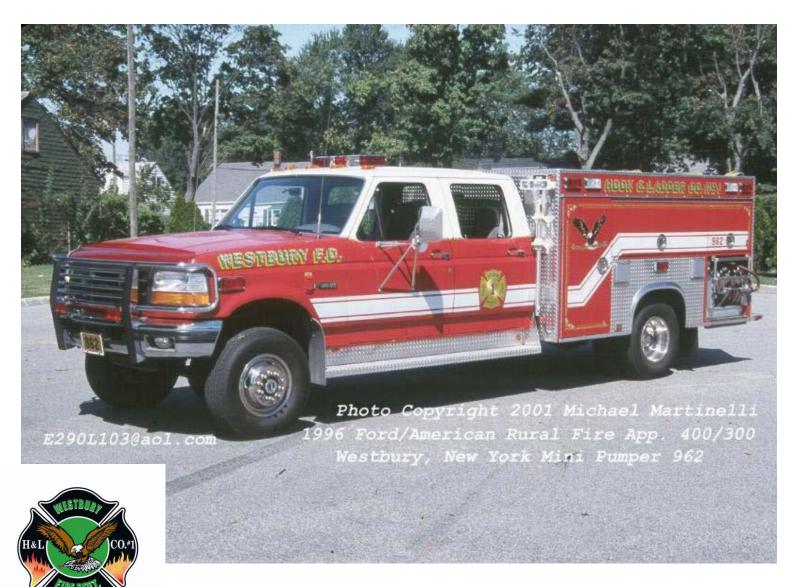

1947 Mack Pumper

1958 Flood Light Truck

1982 American La France

1988 American La France

1984 Mack

1996 Ford

1979 Mack