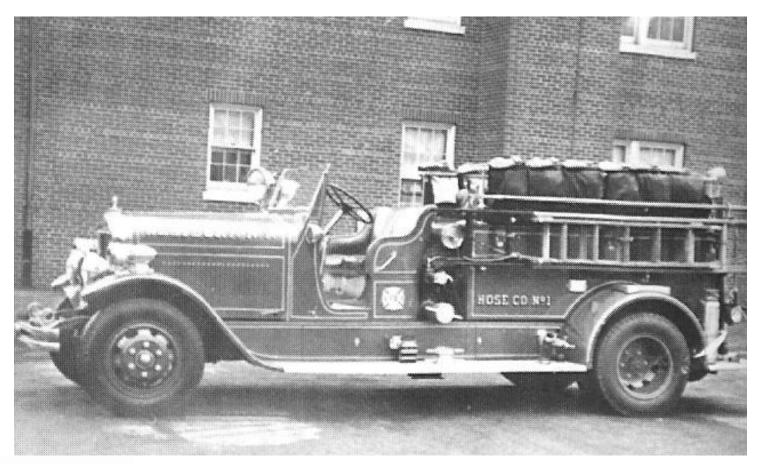

The 1935 12/600 American LaFrance pumper of Hose Co. 1 When this engine was retired, it was sold to the Beverly Hills, Florida, Fire Department.

Another view of the 1935 12/600 American LaFrance pumper in the rear of fire headquarters.