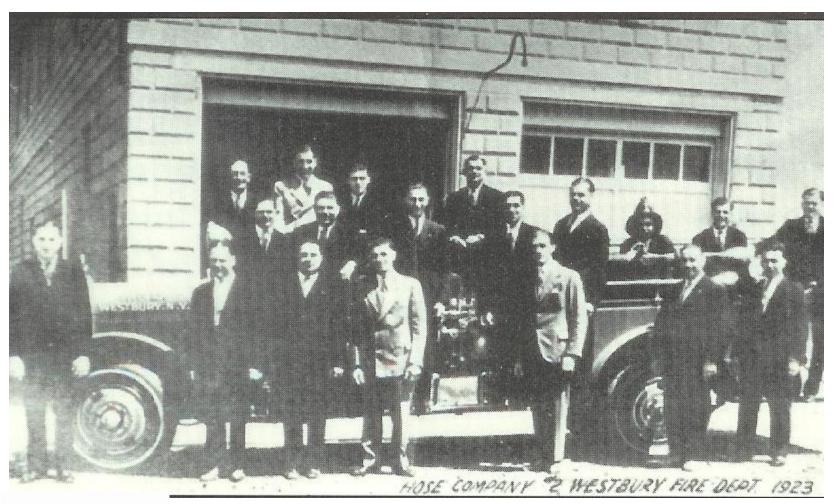

A 1923 Ford Model-T chemical truck, refurbished for the 100th Anniversary

Members of Hose Company # 2 in 1923 pose in front of their first firehouse

The 1925 Reo Hose & Chemical Truck of Hose Co. # 2.

The 1926 American LaFrance Hook & Ladder in front of fire headquarters circa 1930